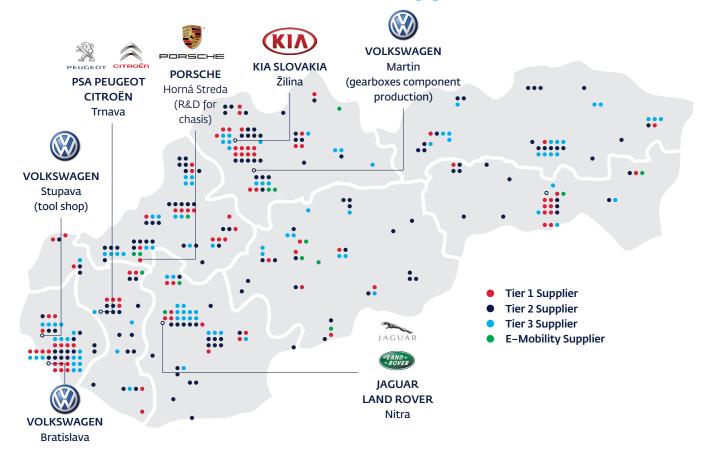

### **ESTABLISHED SUPPLIER NETWORK**

# 4 OEMs & 350+ Automotive Suppliers

Well-developed automotive supplier network serves multiple industries thanks to its cross-sector specialization

plastics & chemical industry

electrical engineering

mechanical engineering

composite materials

metallurgy

textile industry

design engineering